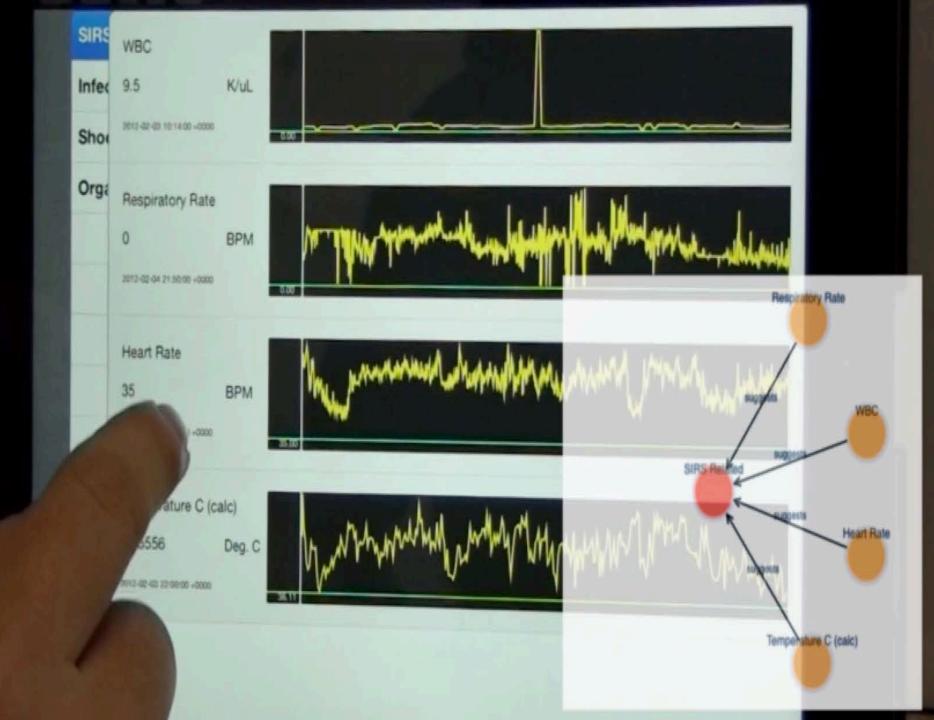

## **DECISION**

MENTAL REPRESENTATION

PERCEIVED DATA

Decompensating patient

Has myocardial infarction shortly after period displayed to participants

"she seems OK... I would be concerned"

"I don't think I would do anything"