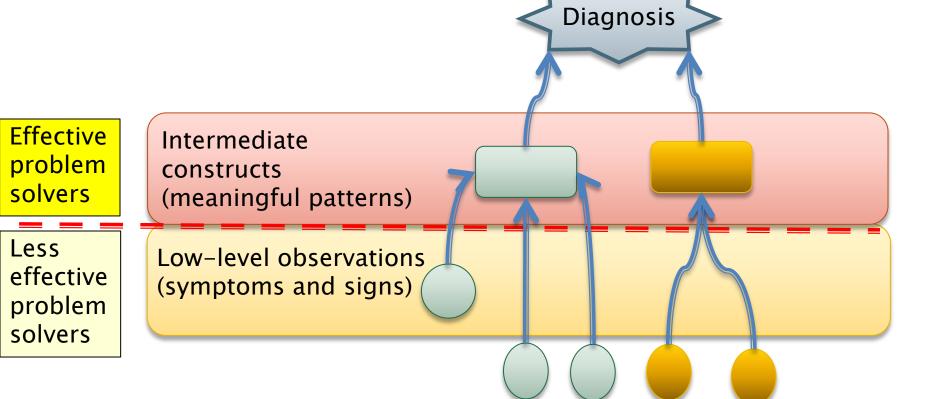

## **DECISION**

MENTAL REPRESENTATION

PERCEIVED DATA

Decompensating patient

Has myocardial infarction shortly after period displayed to participants

"she seems OK... I would be concerned"

"I don't think I would do anything"