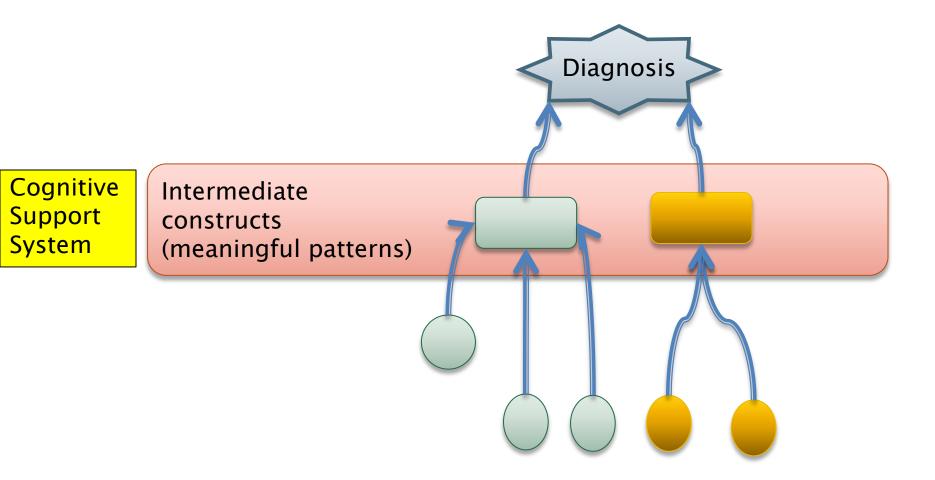

## **DECISION**

MENTAL REPRESENTATION

PERCEIVED DATA

Decompensating patient

Has myocardial infarction shortly after period displayed to participants

"she seems OK... I would be concerned"

"I don't think I would do anything"