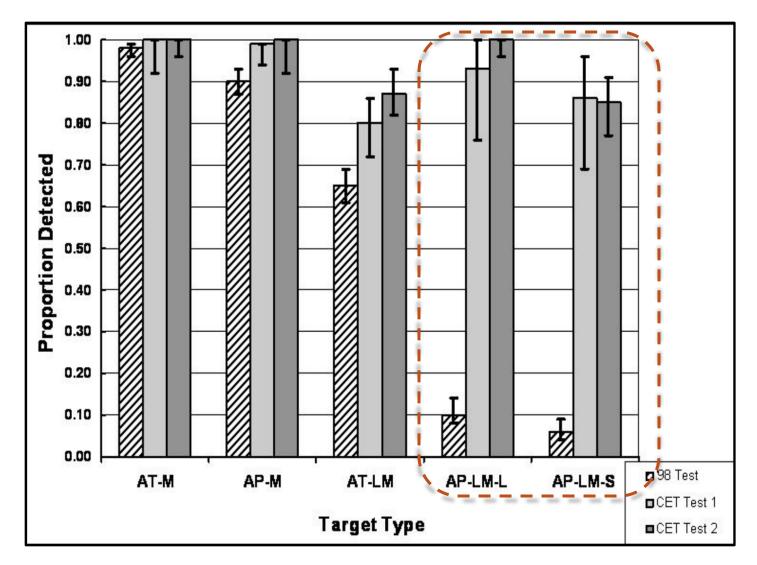

Lahiru G. Jayatilaka, Luca F. Bertuccelli, James Staszewski, and Krzysztof Z. Gajos. PETALS: Understanding the Implications of Visual Decision Support in Humanitarian Landmine Clearance. In CHI 2011: Proceeding of the annual SIGCHI conference on Human factors in computing systems, New York, NY, USA, 2011. ACM