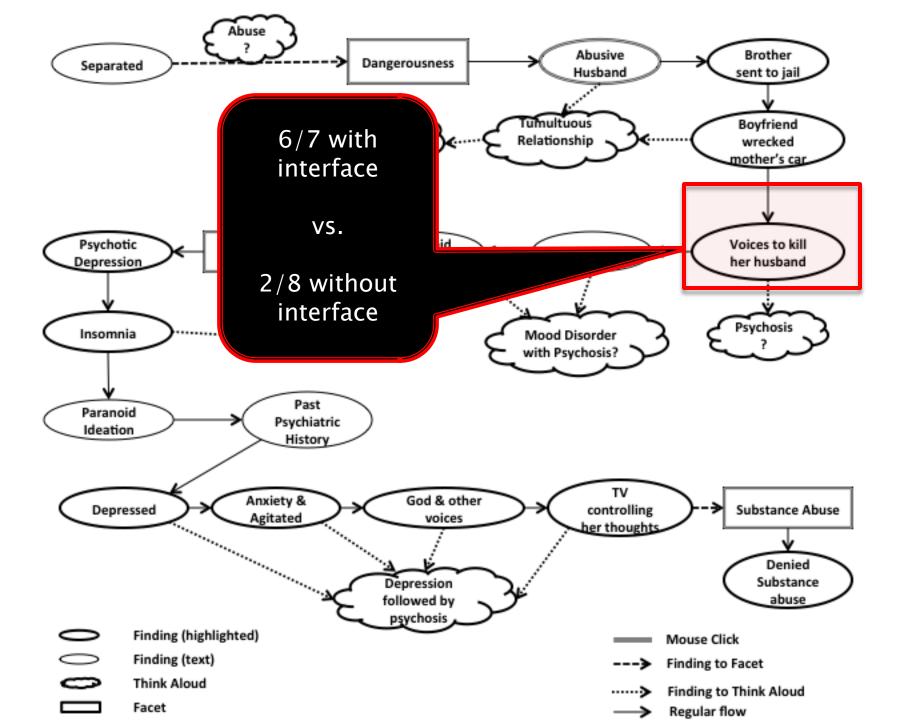

nking and the design of landmine detection training. In G. A. Allen, (Ed.), Applied spatial cognition: From research to cognitive technology. (pp. 231-265). Mahwah, NJ: Erlbaum Associates



Staszewski, J. (2006). Spatial thinking and the design of landmine detection training. In G. A. Allen, (Ed.), Applied spatial cognition: From research to cognitive technology. (pp. 231-265). Mahwah, NJ: Erlbaum Associates





Lahiru G. Jayatilaka, Luca F. Bertuccelli, James Staszewski, and Krzysztof Z. Gajos. PETALS: Understanding the Implications of Visual Decision Support in Humanitarian Landmine Clearance. In CHI 2011: Proceeding of the annual SIGCHI conference on Human factors in computing systems, New York, NY, USA, 2011. ACM

## **DECISION**



MENTAL REPRESENTATION

PERCEIVED DATA























Decompensating patient

Has myocardial infarction shortly after period displayed to participants

"she seems OK... I would be concerned"

"I don't think I would do anything"

"I won't do any intervention just wait and watch" "I would be very concerned that this patient is acutely decompensating"

"I am concerned" "This is something I would need to investigate and intervene on"





## Acknowledgments

- ONC
- Collaborators and contributors



Vimla Patel
Thomas Kannampallil
Bela Patel
Khalid Almoosa
Peter Killoran
Amy Franklin
Parsa Mirhaji

Ram Vedam
Zhe (Eric) Li
Swaroop Gantela
Manuel Wahle
Katy Vasser
Dinesh Gottipatti
Sana Khalid



Thanks to: Mimic 2 Google Web Toolkit