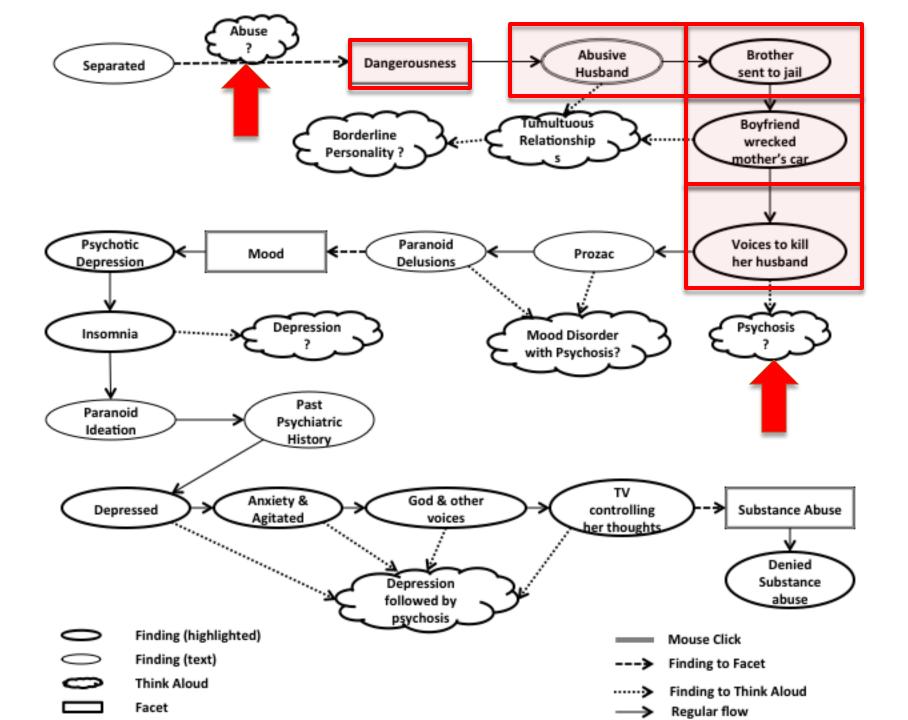

hinking and the design of landmine detection training. In G. A. Allen, (Ed.), Applied spatial cognition: From research to cognitive technology. (pp. 231-265). Mahwah, NJ: Erlbaum Associates



Staszewski, J. (2006). Spatial thinking and the design of landmine detection training. In G. A. Allen, (Ed.), Applied spatial cognition: From research to cognitive technology. (pp. 231-265). Mahwah, NJ: Erlbaum Associates





Lahiru G. Jayatilaka, Luca F. Bertuccelli, James Staszewski, and Krzysztof Z. Gajos. PETALS: Understanding the Implications of Visual Decision Support in Humanitarian Landmine Clearance. In CHI 2011: Proceeding of the annual SIGCHI conference on Human factors in computing systems, New York, NY, USA, 2011. ACM

## **DECISION**



MENTAL REPRESENTATION

PERCEIVED DATA























Decompensating patient

Has myocardial infarction shortly after period displayed to participants

"she seems OK... I would be concerned"

"I don't think I would do anything"

"I won't do any intervention just wait and watch" "I would be very concerned that this patient is acutely decompensating"

"I am concerned" "This is something I would need to investigate and intervene on"





## Acknowledgments

- ONC
- Collaborators and contributors



Vimla Patel
Thomas Kannampallil
Bela Patel
Khalid Almoosa
Peter Killoran
Amy Franklin
Parsa Mirhaji

Ram Vedam
Zhe (Eric) Li
Swaroop Gantela
Manuel Wahle
Katy Vasser
Dinesh Gottipatti
Sana Khalid



Thanks to: Mimic 2 Google Web Toolkit