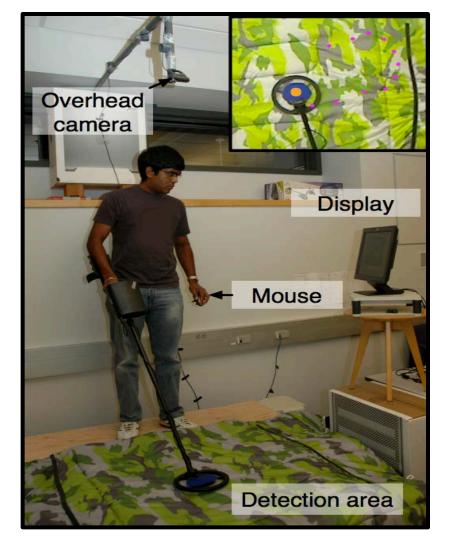

Lahiru G. Jayatilaka, Luca F. Bertuccelli, James Staszewski, and Krzysztof Z. Gajos. PETALS: Understanding the Implications of Visual Decision Support in Humanitarian Landmine Clearance. In CHI 2011: Proceeding of the annual SIGCHI conference on Human factors in computing systems, New York, NY, USA, 2011. ACM