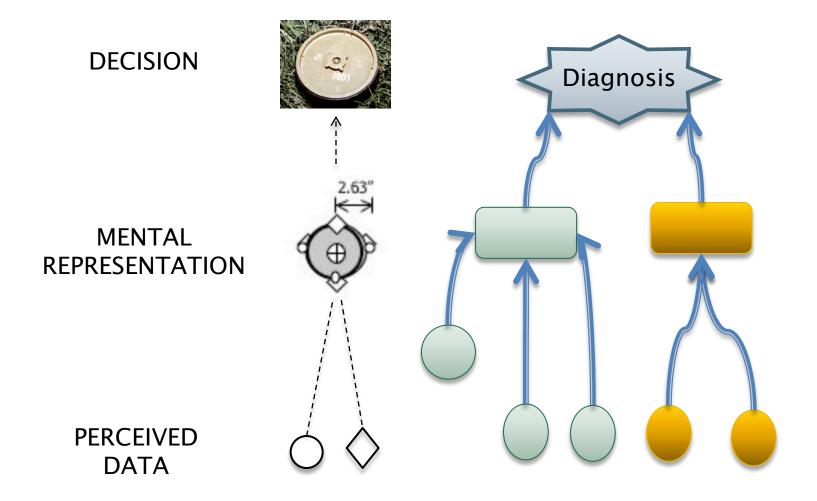

## **DECISION**

MENTAL REPRESENTATION

PERCEIVED DATA

Decompensating patient

Has myocardial infarction shortly after period displayed to participants

"she seems OK... I would be concerned"

"I don't think I would do anything"