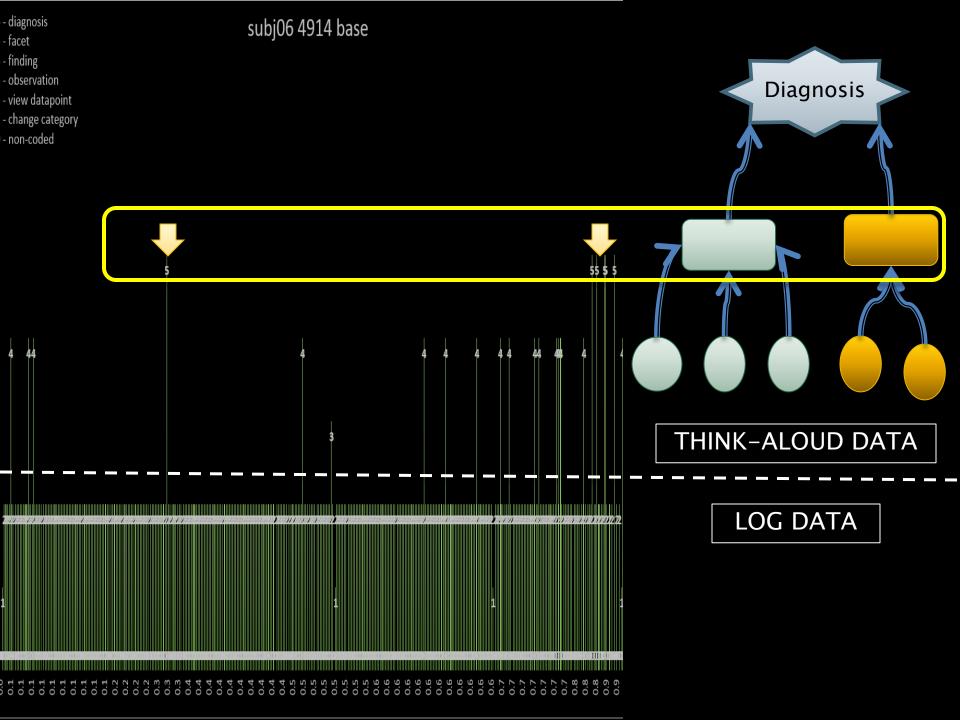

and the design of landmine detection training. In G. A. Allen, (Ed.), Applied spatial cognition: From research to cognitive technology. (pp. 231-265). Mahwah, NJ: Erlbaum Associates



Staszewski, J. (2006). Spatial thinking and the design of landmine detection training. In G. A. Allen, (Ed.), Applied spatial cognition: From research to cognitive technology. (pp. 231-265). Mahwah, NJ: Erlbaum Associates





Lahiru G. Jayatilaka, Luca F. Bertuccelli, James Staszewski, and Krzysztof Z. Gajos. PETALS: Understanding the Implications of Visual Decision Support in Humanitarian Landmine Clearance. In CHI 2011: Proceeding of the annual SIGCHI conference on Human factors in computing systems, New York, NY, USA, 2011. ACM

## **DECISION**



MENTAL REPRESENTATION

PERCEIVED DATA























Decompensating patient

Has myocardial infarction shortly after period displayed to participants

"she seems OK... I would be concerned"

"I don't think I would do anything"

"I won't do any intervention just wait and watch" "I would be very concerned that this patient is acutely decompensating"

"I am concerned" "This is something I would need to investigate and intervene on"





## Acknowledgments

- ONC
- Collaborators and contributors



Vimla Patel
Thomas Kannampallil
Bela Patel
Khalid Almoosa
Peter Killoran
Amy Franklin
Parsa Mirhaji

Ram Vedam
Zhe (Eric) Li
Swaroop Gantela
Manuel Wahle
Katy Vasser
Dinesh Gottipatti
Sana Khalid



Thanks to: Mimic 2 Google Web Toolkit