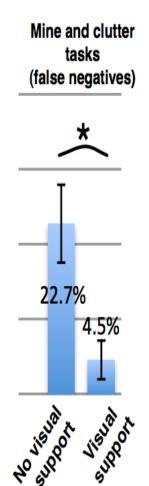

Lahiru G. Jayatilaka, Luca F. Bertuccelli, James Staszewski, and Krzysztof Z. Gajos. PETALS: Understanding the Implications of Visual Decision Support in Humanitarian Landmine Clearance. In CHI 2011: Proceeding of the annual SIGCHI conference on Human factors in computing systems, New York, NY, USA, 2011. ACM