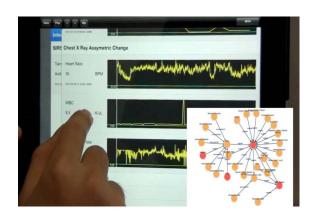

## **DECISION**

MENTAL REPRESENTATION

PERCEIVED DATA

Decompensating patient

Has myocardial infarction shortly after period displayed to participants

"she seems OK... I would be concerned"

"I don't think I would do anything"

"I won't do any intervention just wait and watch" "I would be very concerned that this patient is acutely decompensating"

"I am concerned" "This is something I would need to investigate and intervene on"