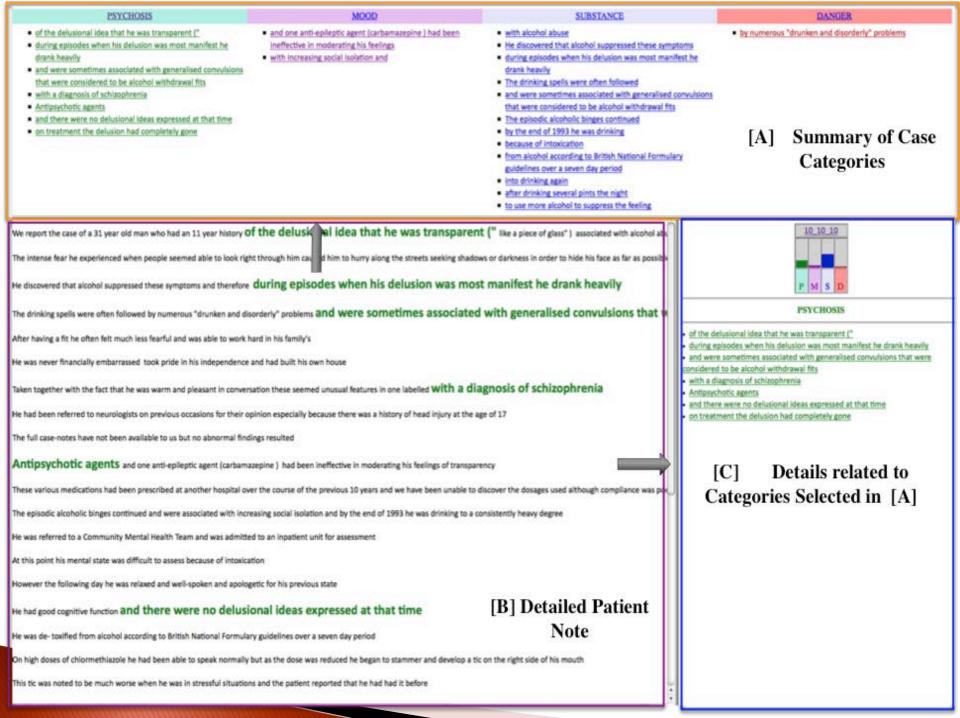

thinking and the design of landmine detection training. In G. A. Allen, (Ed.), Applied spatial cognition: From research to cognitive technology. (pp. 231-265). Mahwah, NJ: Erlbaum Associates



Staszewski, J. (2006). Spatial thinking and the design of landmine detection training. In G. A. Allen, (Ed.), Applied spatial cognition: From research to cognitive technology. (pp. 231-265). Mahwah, NJ: Erlbaum Associates





Lahiru G. Jayatilaka, Luca F. Bertuccelli, James Staszewski, and Krzysztof Z. Gajos. PETALS: Understanding the Implications of Visual Decision Support in Humanitarian Landmine Clearance. In CHI 2011: Proceeding of the annual SIGCHI conference on Human factors in computing systems, New York, NY, USA, 2011. ACM

## **DECISION**



MENTAL REPRESENTATION

PERCEIVED DATA























Decompensating patient

Has myocardial infarction shortly after period displayed to participants

"she seems OK... I would be concerned"

"I don't think I would do anything"

"I won't do any intervention just wait and watch" "I would be very concerned that this patient is acutely decompensating"

"I am concerned" "This is something I would need to investigate and intervene on"





## Acknowledgments

- ONC
- Collaborators and contributors



Vimla Patel
Thomas Kannampallil
Bela Patel
Khalid Almoosa
Peter Killoran
Amy Franklin
Parsa Mirhaji

Ram Vedam
Zhe (Eric) Li
Swaroop Gantela
Manuel Wahle
Katy Vasser
Dinesh Gottipatti
Sana Khalid



Thanks to: Mimic 2 Google Web Toolkit