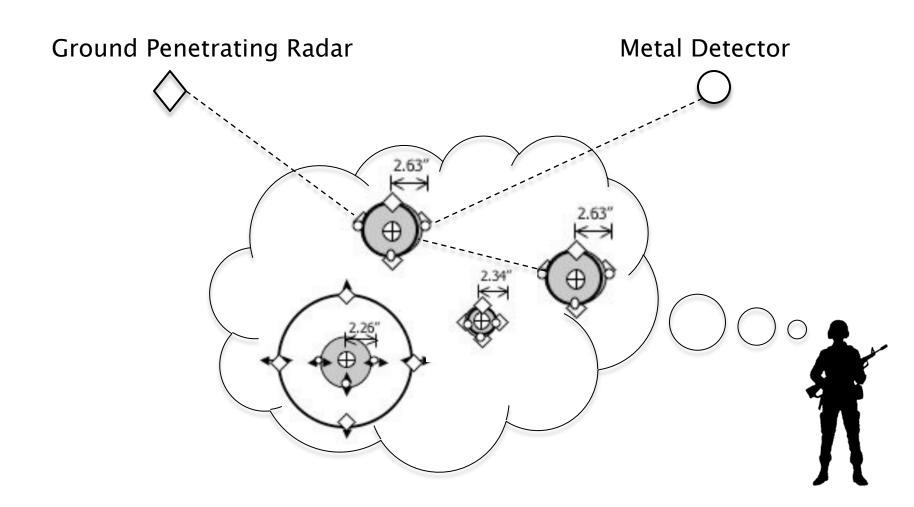

## Revealing Threats Buried Beneath Mounds of Data

Trevor Cohen MBChB, PhD

PMA-3 landmine (image courtesy wikipedia)

JAMES STASZEWSKI Psychology – CMU

PSS 14 mine detector Image: www.cyterra.com

Staszewski, J. (2006). Spatial thinking and the design of landmine detection training. In G. A. Allen, (Ed.), Applied spatial cognition: From research to cognitive technology. (pp. 231-265). Mahwah, NJ: Erlbaum Associates

Staszewski, J. (2006). Spatial thinking and the design of landmine detection training. In G. A. Allen, (Ed.), Applied spatial cognition: From research to cognitive technology. (pp. 231-265). Mahwah, NJ: Erlbaum Associates