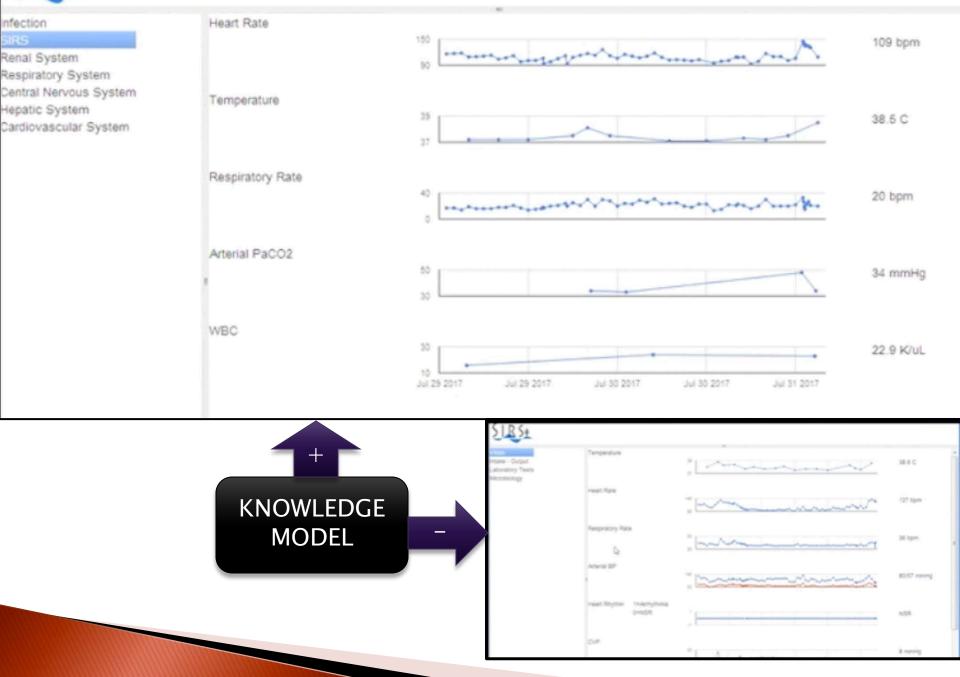

g and the design of landmine detection training. In G. A. Allen, (Ed.), Applied spatial cognition: From research to cognitive technology. (pp. 231-265). Mahwah, NJ: Erlbaum Associates



Staszewski, J. (2006). Spatial thinking and the design of landmine detection training. In G. A. Allen, (Ed.), Applied spatial cognition: From research to cognitive technology. (pp. 231-265). Mahwah, NJ: Erlbaum Associates





Lahiru G. Jayatilaka, Luca F. Bertuccelli, James Staszewski, and Krzysztof Z. Gajos. PETALS: Understanding the Implications of Visual Decision Support in Humanitarian Landmine Clearance. In CHI 2011: Proceeding of the annual SIGCHI conference on Human factors in computing systems, New York, NY, USA, 2011. ACM

## **DECISION**



MENTAL REPRESENTATION

PERCEIVED DATA























Decompensating patient

Has myocardial infarction shortly after period displayed to participants

"she seems OK... I would be concerned"

"I don't think I would do anything"

"I won't do any intervention just wait and watch" "I would be very concerned that this patient is acutely decompensating"

"I am concerned" "This is something I would need to investigate and intervene on"





## Acknowledgments

- ONC
- Collaborators and contributors



Vimla Patel
Thomas Kannampallil
Bela Patel
Khalid Almoosa
Peter Killoran
Amy Franklin
Parsa Mirhaji

Ram Vedam
Zhe (Eric) Li
Swaroop Gantela
Manuel Wahle
Katy Vasser
Dinesh Gottipatti
Sana Khalid



Thanks to: Mimic 2 Google Web Toolkit