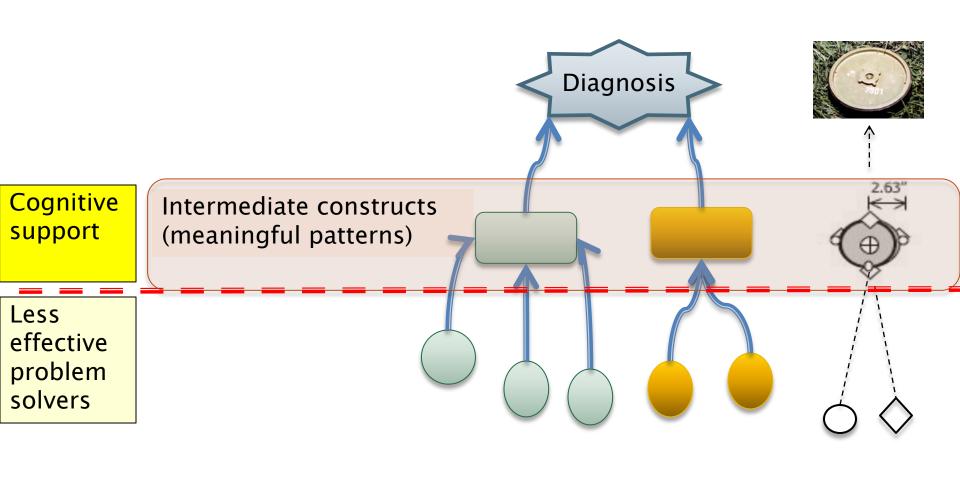

Erlbaum Associates





Lahiru G. Jayatilaka, Luca F. Bertuccelli, James Staszewski, and Krzysztof Z. Gajos. PETALS: Understanding the Implications of Visual Decision Support in Humanitarian Landmine Clearance. In CHI 2011: Proceeding of the annual SIGCHI conference on Human factors in computing systems, New York, NY, USA, 2011. ACM

## **DECISION**



MENTAL REPRESENTATION

PERCEIVED DATA























Decompensating patient

Has myocardial infarction shortly after period displayed to participants

"she seems OK... I would be concerned"

"I don't think I would do anything"

"I won't do any intervention just wait and watch" "I would be very concerned that this patient is acutely decompensating"

"I am concerned" "This is something I would need to investigate and intervene on"





## Acknowledgments

- ONC
- Collaborators and contributors



Vimla Patel
Thomas Kannampallil
Bela Patel
Khalid Almoosa
Peter Killoran
Amy Franklin
Parsa Mirhaji

Ram Vedam
Zhe (Eric) Li
Swaroop Gantela
Manuel Wahle
Katy Vasser
Dinesh Gottipatti
Sana Khalid



Thanks to: Mimic 2 Google Web Toolkit