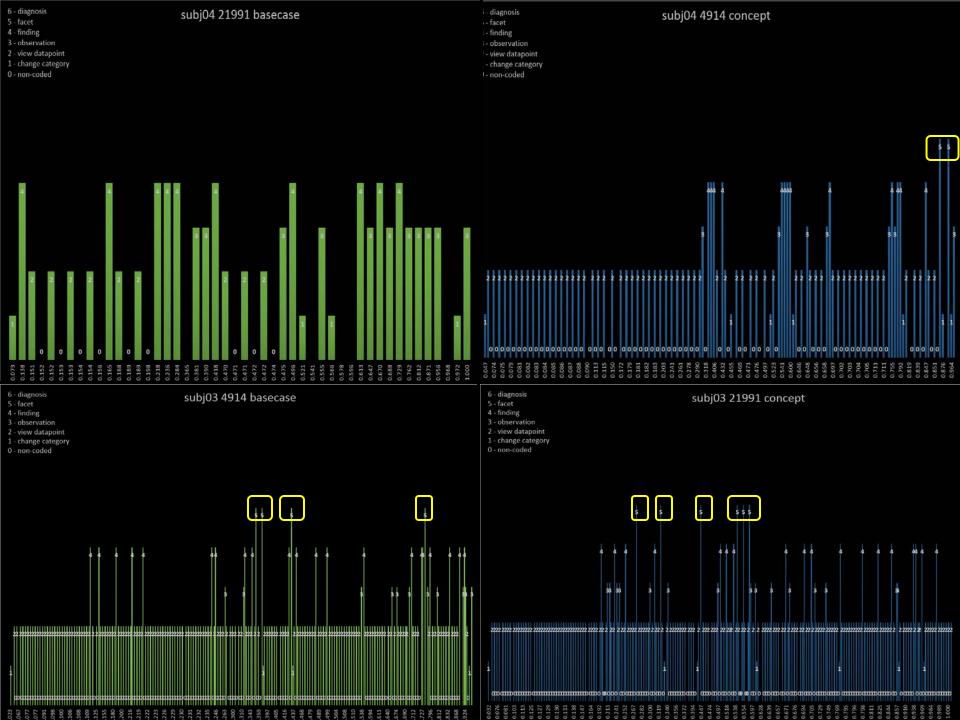

d the design of landmine detection training. In G. A. Allen, (Ed.), Applied spatial cognition: From research to cognitive technology. (pp. 231-265). Mahwah, NJ: Erlbaum Associates



Staszewski, J. (2006). Spatial thinking and the design of landmine detection training. In G. A. Allen, (Ed.), Applied spatial cognition: From research to cognitive technology. (pp. 231-265). Mahwah, NJ: Erlbaum Associates





Lahiru G. Jayatilaka, Luca F. Bertuccelli, James Staszewski, and Krzysztof Z. Gajos. PETALS: Understanding the Implications of Visual Decision Support in Humanitarian Landmine Clearance. In CHI 2011: Proceeding of the annual SIGCHI conference on Human factors in computing systems, New York, NY, USA, 2011. ACM

## **DECISION**



MENTAL REPRESENTATION

PERCEIVED DATA























Decompensating patient

Has myocardial infarction shortly after period displayed to participants

"she seems OK... I would be concerned"

"I don't think I would do anything"

"I won't do any intervention just wait and watch" "I would be very concerned that this patient is acutely decompensating"

"I am concerned" "This is something I would need to investigate and intervene on"





## Acknowledgments

- ONC
- Collaborators and contributors



Vimla Patel
Thomas Kannampallil
Bela Patel
Khalid Almoosa
Peter Killoran
Amy Franklin
Parsa Mirhaji

Ram Vedam
Zhe (Eric) Li
Swaroop Gantela
Manuel Wahle
Katy Vasser
Dinesh Gottipatti
Sana Khalid



Thanks to: Mimic 2 Google Web Toolkit